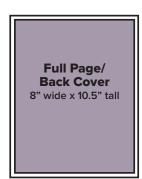

|                            | Color / B&W | Cost    |
|----------------------------|-------------|---------|
| Back Cover                 | Color       | \$1,250 |
| Full Page (inside)         | B&W         | \$1,000 |
| 1/2 Page                   | B&W         | \$750   |
| 1/2 Page ( Inside Covers ) | Color       | \$850   |
| 1/4 page (inside)          | B&W         | \$500   |