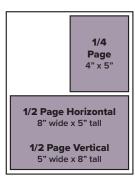

|            | One Issue | Two Issues |
|------------|-----------|------------|
| Full Page  | \$3,750   | \$7,500    |
| 1/2 Page   | \$2,500   | \$5,000    |
| 1/4 Page   | \$1,250   | \$2,500    |
| Back Cover | \$6,000   | \$12,000   |

|                            | Color / B&W | Cost    |
|----------------------------|-------------|---------|
| Back Cover                 | Color       | \$1,250 |
| Full Page (inside)         | B&W         | \$1,000 |
| 1/2 Page                   | B&W         | \$750   |
| 1/2 Page ( Inside Covers ) | Color       | \$850   |
| 1/4 page (inside)          | B&W         | \$500   |