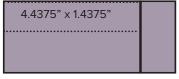

YK)
- · Advertisements inside the program are black & white

|                            | Color / B&W | Cost    |
|----------------------------|-------------|---------|
| Back Cover                 | Color       | \$1,250 |
| Full Page (inside)         | B&W         | \$1,000 |
| 1/2 Page                   | B&W         | \$750   |
| 1/2 Page ( Inside Covers ) | Color       | \$850   |
| 1/4 page (inside)          | B&W         | \$500   |





# **TICKETING ADVERTISING & NAMING OPPORTUNITIES**

- Put your ad right in their hands!
- Puts your ad on 100,000 physical and 6,000 print-at-home tickets
- · Includes rotating ad on website
- Pricing: \$10,000
- Envelope Pricing (25,000): \$5,000 (per space)

### NAMING OPPORTUNITIES

Pricing starting at \$5,000

### **Back of Physical Ticket**



#### **Ticket Envelope Space**

6.75" x 2.75"