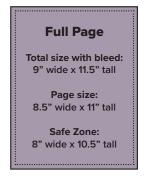

|            | One Issue | Two Issues |
|------------|-----------|------------|
| Full Page  | \$3,750   | \$7,500    |
| 1/2 Page   | \$2,500   | \$5,000    |
| 1/4 Page   | \$1,250   | \$2,500    |
| Back Cover | \$6,000   | \$12,000   |