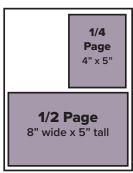

|            | One Issue | Two Issues |
|------------|-----------|------------|
| Full Page  | \$3,750   | \$7,500    |
| 1/2 Page   | \$2,500   | \$5,000    |
| 1/4 Page   | \$1,250   | \$2,500    |
| Back Cover | \$6,000   | \$12,000   |